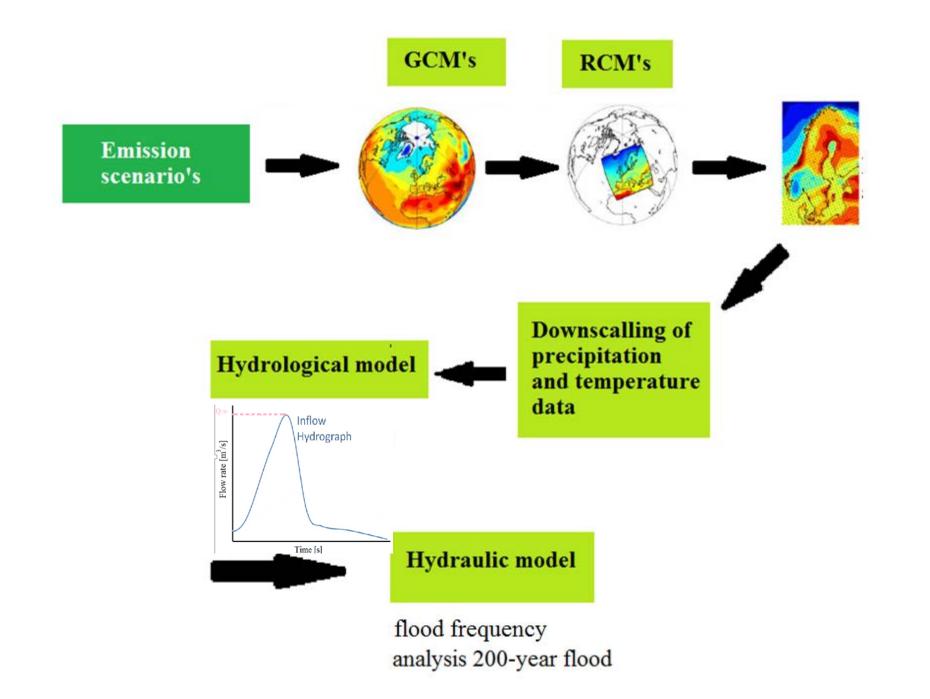

#### Climate change in year 2100

flooded area while 200- year flood in year 2100

An example of flood inundation map with probability of flood occurrence 0,5%, in Norway, for the City of Tromsdalen