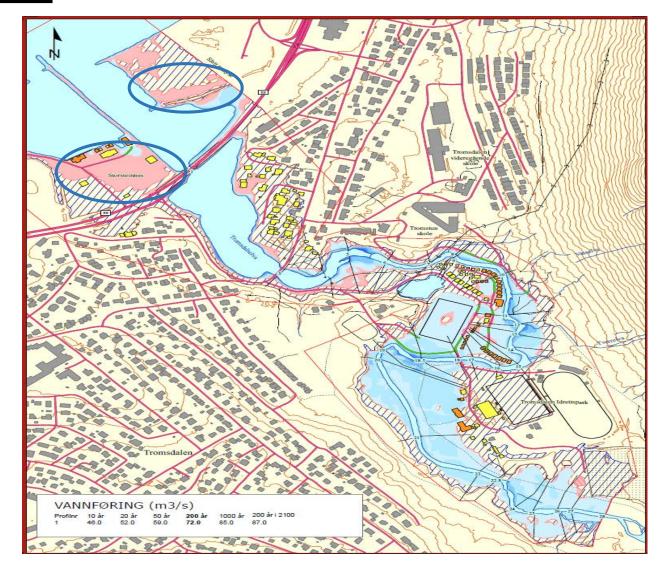

#### Climate change in year 2100

flooded area while 200- year flood in year 2100

An example of flood inundation map with probability of flood occurrence 0,5%, in Norway, for the City of Tromsdalen