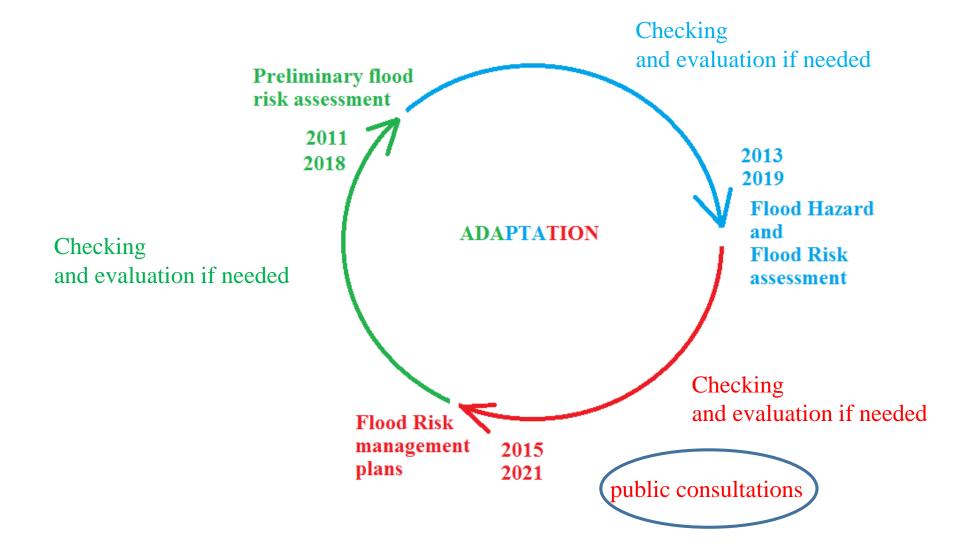

# Flood adaptation process

# **Preliminary** flood risk assessment

\* the significant floods which have occurred in the past

\*area where significant adverse consequences of similar future events might be expected

# Flood hazard and flood risk assessment

# Summary

- Flood hazard and flood risk maps are important information instrument in rising the social aweness of flood risk.
- Adaptation to floods is a process which has to be repeated periodically due to economic and climate changes.
- The Norwegian approach of including climate change into flood adaptation process might be a good guideline to apply in Poland in next flood adaptation cycle.