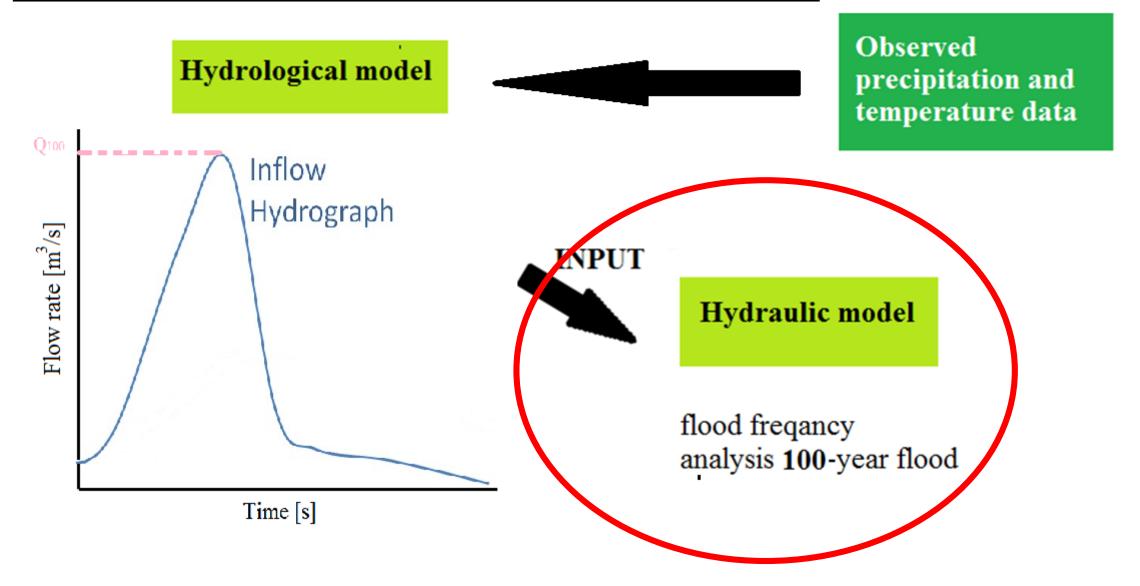

# Flood hazard and flood risk assessment

## Flood hazard and flood risk assessment