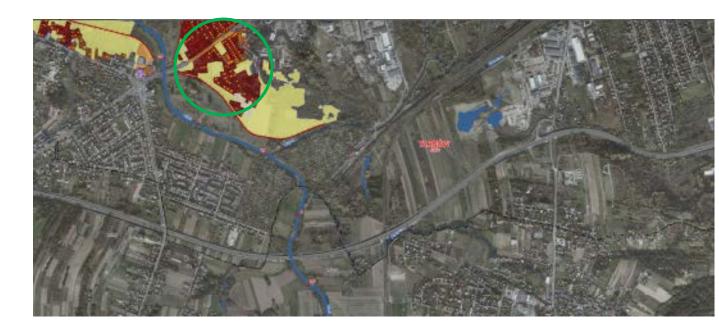

# Flood hazard and flood risk assessment (dept and extent of innundated area Q1)

#### Legend Flood hazard map

embankment