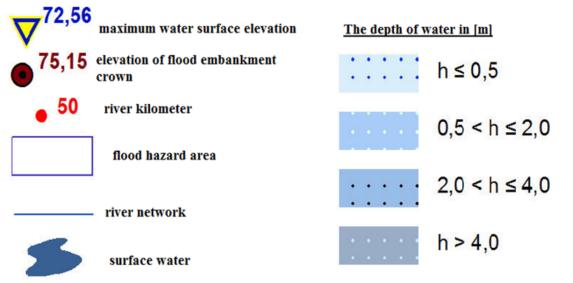

Supported by a grant from the Norwegian Financial Mechanism





# Flood adaptation process

6.11.2007

EN

Official Journal of the European Union

L 288/27

#### DIRECTIVES

#### DIRECTIVE 2007/60/EC OF THE EUROPEAN PARLIAMENT AND OF THE COUNCIL

of 23 October 2007

on the assessment and management of flood risks

(Text with EEA relevance)



# **Preliminary** flood risk assessment

\* the significant floods which have occurred in the past

\*area where significant adverse consequences of similar future events might be expected



# Flood hazard and flood risk assessment



# Flood hazard and flood risk assessment (dept and extent of innundated area Q1)

#### Legend Flood hazard map

embankment







# Flood hazard and flood risk assesment Q1

### Legend flood risk







# Flood adaptation process





## Flood hazard and flood risk assessment

#### Legend

#### present 200-year flood depth [m]

- <0,5
- 0,5-1 >2
- 1- 1,5

#### Climate change in year 2100

flooded area while 200- year flood in year 2100



An example of flood inundation map with probability of flood occurrence 0,5%, in Norway, for the City of Tromsdalen

# Summary

- Flood hazard and flood risk maps are important information instrument in rising the social aweness of flood risk.
- Adaptation to floods is a process which has to be repeated periodically due to economic and climate changes.
- The Norwegian approach of including climate change into flood adaptation process might be a good guideline to apply in Polan