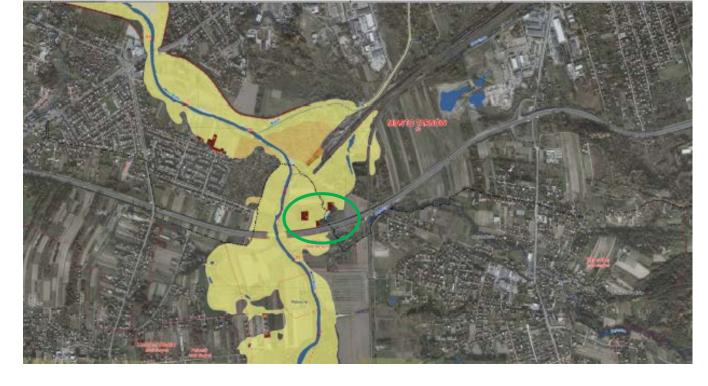

Supported by a grant from the Norwegian Financial Mechanism





# Flood adaptation process

6.11.2007

EN

Official Journal of the European Union

L 288/27

#### DIRECTIVES

#### DIRECTIVE 2007/60/EC OF THE EUROPEAN PARLIAMENT AND OF THE COUNCIL

of 23 October 2007

on the assessment and management of flood risks

(Text with EEA relevance)



# **Preliminary** flood risk assessment

\* the significant floods which have occurred in the past

\*area where significant adverse consequences of similar future events might be expected



# Flood hazard and flood risk assessment



# Flood hazard and flood risk assessment (dept and extent of innundated area Q1)

#### Legend Flood hazard map

embankment







# Flood hazard and flood risk assesment Q1

### Legend flood risk







# Flood adaptation process





## Flood hazard and flood risk assessment

#### Legend

#### present 200-year flood depth [m]

- <0,5
- 0,5-1 >2
- 1- 1,5

#### Climate change in year 2100

flooded area while 200- year flood in year 2100



An example of flood inundation map with probability of flood occurrence 0,5%, in Norway, for the City of Tromsdalen

# Summary

- Flood hazard and flood risk maps are important information instrument in rising the social aweness of flood risk.
- Adaptation to floods is a process which has to be repeated periodically due to economic and climate changes.
- The Norwegian approach of including climate change into flood adaptation process might be a good guideline to apply in Poland in next flood adaptation cycle.

# Thank you for the attention



MINISTER