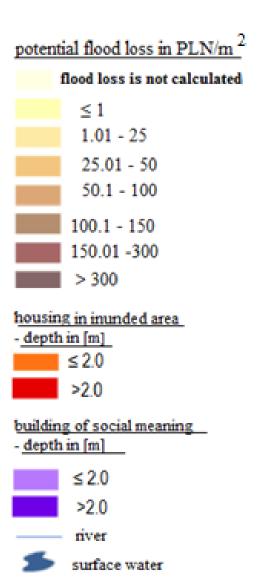

Supported by a grant from the Norwegian Financial Mechanism





# Flood adaptation process

6.11.2007

EN

Official Journal of the European Union

L 288/27

#### DIRECTIVES

#### DIRECTIVE 2007/60/EC OF THE EUROPEAN PARLIAMENT AND OF THE COUNCIL

of 23 October 2007

on the assessment and management of flood risks

(Text with EEA relevance)



# **Preliminary** flood risk assessment

\* the significant floods which have occurred in the past

\*area where significant adverse consequences of similar future events might be expected



# Flood hazard and flood risk assessment



# Flood hazard and flood risk assessment (dept and extent of innundated area Q1)

#### Legend Flood hazard map

embankment







# Flood hazard and flood risk assesment Q1

### Legend flood risk







# Flood adaptation process





## Flood hazard and flood risk assessment

#### Legend

#### present 200-year flood depth [m]

- <0,5
- 0,5-1 >2
- 1- 1,5

#### Climate change in year 2100

flooded area while 200- year flood in year 2100



An example of flood inundation map with probability of flood occurrence 0,5%, in Norway, for the City of Tromsdalen

# Summary

- Flood hazard and flood risk maps are important information instrument in rising the social aweness of flood risk.
- Adaptation to floods is a process which has to be repeated periodically due to economic and climate changes.
- The Norwegian approach of including climate change into flood adaptation process might be a good guideline to apply in Poland in next flood adaptation cycle.

# Thank you for the attention



MINIS