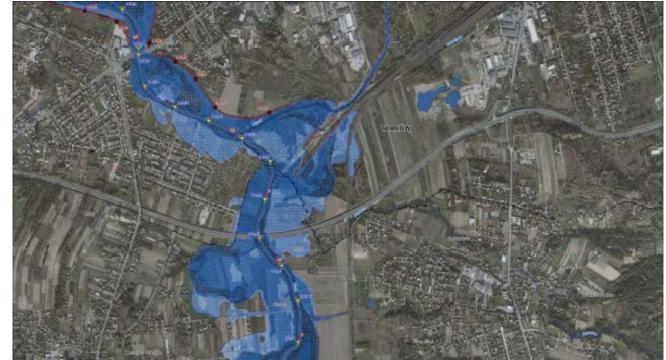

# Flood hazard and flood risk assessment (dept and extent of innundated area Q1)

# Flood hazard and flood risk assesment Q1