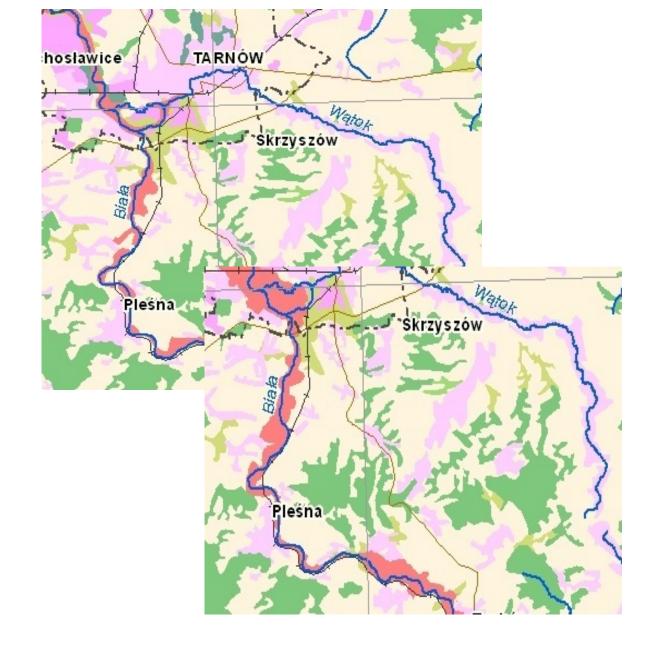

# Flood hazard and flood risk assessment (dept and extent of innundated area Q1)

#### Legend Flood hazard map

embankment

# Flood hazard and flood risk assesment Q1

### Legend flood risk